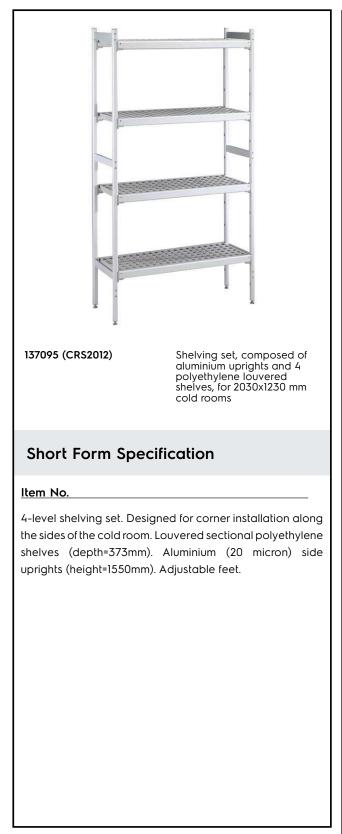

# FIECTIONAL

Stainless Steel Preparation Aluminum Shelving Set for 2030x1230 mm cold rooms

| ITEM #       |  |
|--------------|--|
| MODEL #      |  |
| NAME #       |  |
| <u>SIS #</u> |  |
| AIA #        |  |

# **Main Features**

- Complete shelving system allows rapid and easy fixing of the shelves to the uprights.
- GN 1/1, GN 1/2 and GN 1/3 can be inserted into the frame.

### Construction

- Uprights and shelf frames constructed entirely in anodized aluminium (20 micron).
- 4 tiers.
- Shelves made by section of polyethylene tablets.
- Sectional polyethylene shelves are dishwasher safe.

# Stainless Steel Preparation Aluminum Shelving Set for 2030x1230 mm cold rooms

2

708 mm

373 mm

1550 mm

2400 kg

59 kg

# Key Information:

| Uprights                     |
|------------------------------|
| 137095 (CRS2012)             |
| External dimensions, Width:  |
| External dimensions, Depth:  |
| External dimensions, Height: |
| Max loading weight:          |
| Net weight:                  |