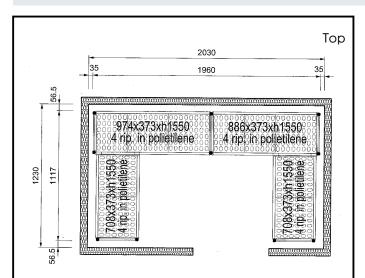

# Stainless Steel Preparation Aluminum Shelving Set for 2030x1230 mm cold rooms

2

708 mm

373 mm

1550 mm

2400 kg

59 kg

# Key Information:

| Uprights                     |
|------------------------------|
| 137095 (CRS2012)             |
| External dimensions, Width:  |
| External dimensions, Depth:  |
| External dimensions, Height: |
| Max loading weight:          |
| Net weight:                  |